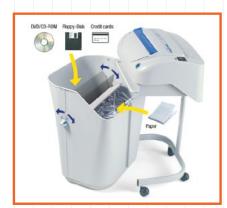

P-2 O-2 T-2 E-2

Paper capacity\*:

28-30 sheets (A4 70 gr) 25-26 sheets (A4 80 gr)

Shreddable materials:

Paper, Credit cards, Credit cards with chip, CDs/DVDs, Floppy-disks

Speed:

0,09 m/sec

Waste bin capacity:

Weight (net/gross):

15/16 Kg

PACKAGING: 1 UNIT PER BOX

 \* Capacity varies on supply power, weight, quality and grain of paper, operating temperature and blade lubrication

Straight-cut shredder equipped with heavy duty chain drive system with metal gears. Kobra 240 SS4 TURBO featuring the "Turbo Boost System" for extra-shredding capacity can shred up to 30 sheets in one pass and eliminate paper jams. Carbon hardened cutting knives unaffected by staples and clips. Motor thermal protection: 24 hour continuous duty operations without overheatings or duty cycles. Energy Smart System with optical illuminated indicators for power saving stand-by mode and environmental protection. Equipped with a removable waste bin for easy empty operations, does not require lifting of the cutting head.