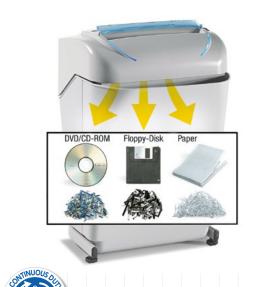

P-2 O-2 T-2 E-2

Paper capacity\*:

28-30 sheets (A4 70 gr) 25-26 sheets (A4 80 gr)

Shreddable materials:

Paper, Credit cards, Credit cards with chip, CDs/DVDs, Floppy-disks

Speed:

0,09 m/sec

Waste bin capacity: